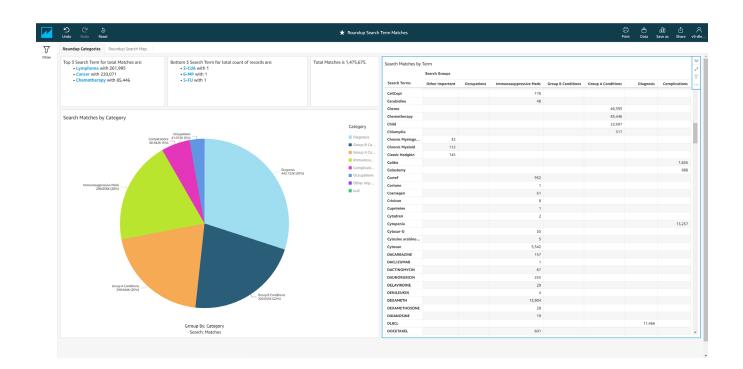

s) other than wound care, as part of a therapy plan of care | 40.00  |
| 1    | 12/05/2017 | 97012 | CPT   | Application of a modality to 1 or more areas; traction, mechanical                                                                   | 40.00  |
| 2    | 12/05/2017 | 97010 | CPT   | Application of a modality to 1 or more areas; hot or cold packs                                                                      | 35.00  |
| 2    | 12/05/2017 | 97010 | CPT   | Application of a modality to 1 or more areas; hot or cold packs                                                                      | 35.00  |
| 2    | 12/06/2017 | 98941 | CPT   | Chiropractic manipulative treatment (CMT); spinal, 3-4 regions                                                                       | 85.00  |



RecordBoss can identify most handwriting and automatically annotate and highlight any matched data.

| Time of Session:Others Present: DuringBefore/After                                 | Issues Discussed:                                                                                     |
|------------------------------------------------------------------------------------|-------------------------------------------------------------------------------------------------------|
| a Routine Session Emergency Session CPT Code: 9079/                                | I'm durne - ano cous_                                                                                 |
| Josues Discussed:<br>Whech - 8/17 - 2018 - (Bruilde)<br>Surgery - now 12 - (Evans) | Sugarts & chuck _ MRI _ pan -